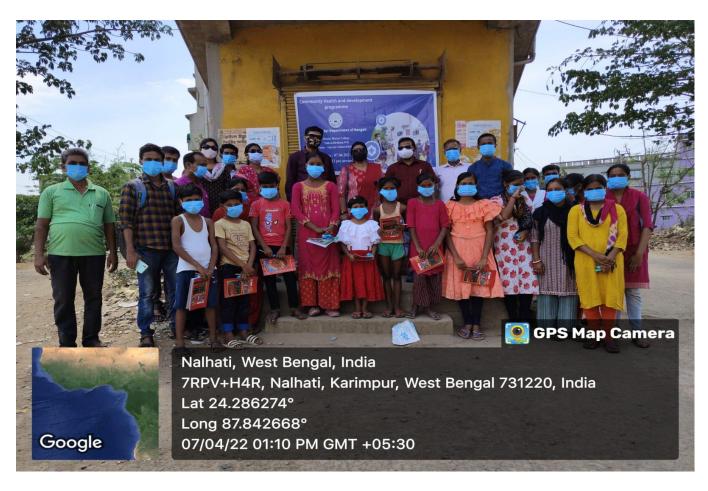

An initiative of Department of Bengali & IQAC, Hiralal Bhakat College, Nalhati, Birbhum

An Extension Activity on Community Health and development programme

Organised by: Department of Bengali

Place- Atgram, Nalhati, Birbhum

Date - 07.04.2022

Time-12:00 P.M onwards

# An Extension Activity on Community Health and development programme Report

Participation: Students and faculty members of Department of Bengali.