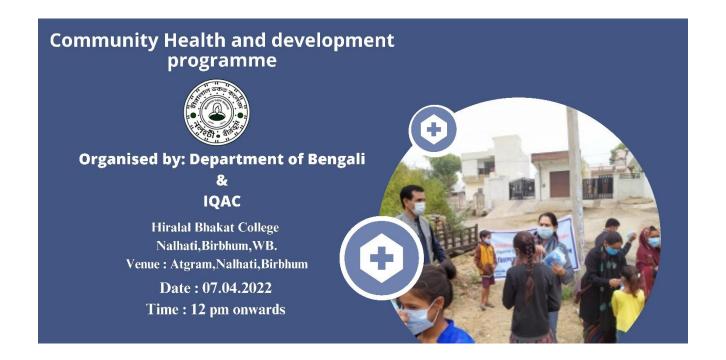

An initiative of Department of Bengali & IQAC, Hiralal Bhakat College, Nalhati, Birbhum

An Extension Activity on Community Health and development programme

Organised by: Department of Bengali

Place- Atgram, Nalhati, Birbhum

Date - 07.04.2022

Time-12:00 P.M onwards

# An Extension Activity on Community Health and development programme Report

Participation: Students and faculty members of Department of Bengali.